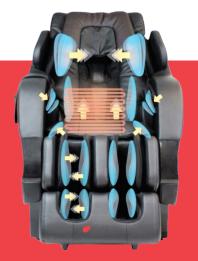

#### **FEATURES**

Six Rollers for back massage
Super long SL shape rail design
Zero gravity position
Slides forward to save space
Body scan for accurate massage
Massage for neck, shoulder, waist, arm, buttock, calf and foot
Yoga Stretch for spine relief
Auto programs - Yoga Stretching, Fast
Recovery, Pain Relief, Relaxation,
Athlete, Office Person, Golfer, Senior
Mode, Dynamic Sport