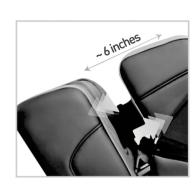

x 36" H Reclined Size- 48" L x 28" W x 47" H Upright Machine Weight- 113 kg User Height less than 6'5, User Weight less than 140kg Recline- 170 deg Rollers- 6 Heat- on Back and Feet Colors- Black, Brown









On/Off Quick Relaxation Menu Confirm Button Left

Legrest Up Legrest Down



Emergency Off
Auto
Up
Right
Down
Backrest Up
& Legrest Down
Legrest Up &
Backrest Up &

Zero Gravity

#### YOGASTRETCHING

#### **FEATURES**

Six Rollers for back massage
Super long SL shape rail design
Zero gravity position
Slides forward to save space
Body scan for accurate massage
Massage for neck, shoulder, waist, arm, buttock, calf and foot
Yoga Stretch for spine relief
Auto programs - Yoga Stretching, Fast
Recovery, Pain Relief, Relaxation,
Athlete, Office Person, Golfer, Senior
Mode, Dynamic Sport



LEG REST EXTENSION

RETRACTION

#### **HEALTH BENEFITS OF MASSAGE CHAIRS**



Reduce Back Pain, Body Aches and Foot Pain



**Increase Blood Circulation** 

Improve Immune System



Reduce Heart Rate



Reduce Stress and Tension naturally



Improve Sleep And Help With Insomnia



Reduce Blood Pressure & Heart Attack Risk



Massage Before Or After Sports Or Yoga