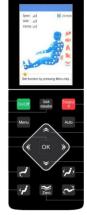

On/Off Quick Relaxation Menu Confirm Button Left

Legrest Up Legrest Down

Emergency Off
Auto
Up
Right
Down
Backrest Up
& Legrest Down
Legrest Up &
Backrest Up &

Zero Gravity