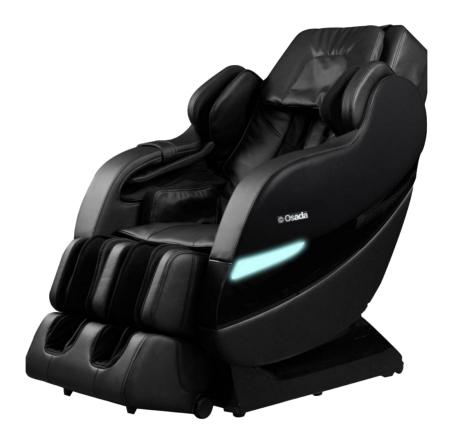

# **SPECIFICATIONS**

Size- 75" L x 28" W x 36" H Reclined Size- 48" L x 28" W x 47" H Upright Machine Weight- 113 kg User Height less than 6'5, User Weight less than 140kg Recline- 170 deg Rollers- 6 Heat- on Back and Feet Colors- Black, Brown

#### **FEATURES**

Six Rollers for back massage
Super long SL shape rail design
Zero gravity position
Slides forward to save space
Body scan for accurate massage
Massage for neck, shoulder, waist, arm, buttock, calf and foot
Yoga Stretch for spine relief
Auto programs - Yoga Stretching, Fast
Recovery, Pain Relief, Relaxation,
Athlete, Office Person, Golfer, Senior
Mode, Dynamic Sport