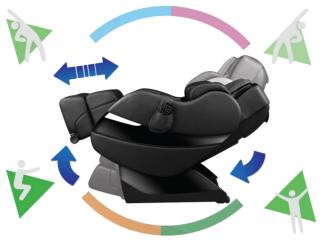

#### YOGASTRETCHING

#### **FEATURES**

Six Rollers for back massage
Super long SL shape rail design
Zero gravity position
Slides forward to save space
Body scan for accurate massage
Massage for neck, shoulder, waist, arm, buttock, calf and foot
Yoga Stretch for spine relief
Auto programs - Yoga Stretching, Fast
Recovery, Pain Relief, Relaxation,
Athlete, Office Person, Golfer, Senior
Mode, Dynamic Sport